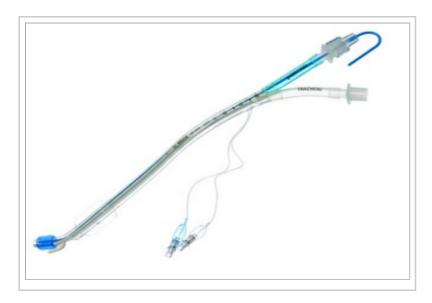

## **Description:**

Rusch® Carlens - Left Bronchus Endobronchial Tube, 41 Fr, 1/BX

© 2024 Teleflex Incorporated. All rights reserved.

The listed Teleflex® item(s) are not in every case completely identical to the item illustrated but are the closest match available. Not all products are available in all regions. Contact customer service to confirm availability in your region.