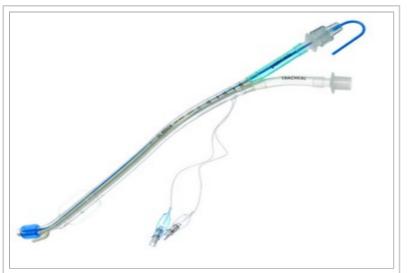

## **CARLENS - LEFT BRONCHUS ENDOBRONCHIAL TUBE**

## **Description:**

Rusch® Carlens - Left Bronchus Endobronchial Tube, 39 Fr, 1/BX

| United States                            |     |
|------------------------------------------|-----|
| To order this product, ple               |     |
| 866-246-69                               | 990 |
| To order this product, ple<br>800-387-96 |     |
| 000-007-90                               | Lat |
|                                          | Am  |
|                                          |     |