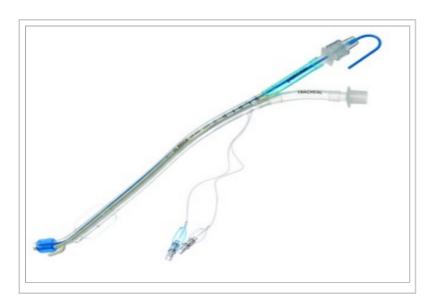

## **CARLENS - LEFT BRONCHUS ENDOBRONCHIAL TUBE**

## **Description:**

Rusch® Carlens - Left Bronchus Endobronchial Tube, 37 Fr, 1/BX

© 2024 Teleflex Incorporated. All rights reserved.

The listed Teleflex® item(s) are not in every case completely identical to the item illustrated but are the closest match available. Not all products are available in all regions. Contact customer service to confirm availability in your region.