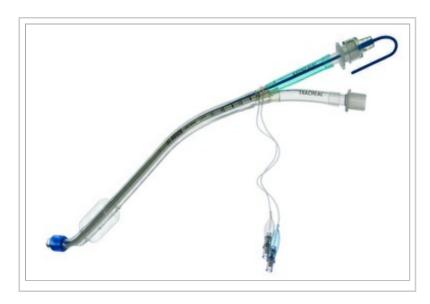

## **ROBERT SHAW - LEFT BRONCHUS ENDOBRONCHIAL TUBE**

## **Description:**

Rusch® Robert Shaw - Left Bronchus Endobronchial Tube, 41 Fr, 1/BX

© 2024 Teleflex Incorporated. All rights reserved.

The listed Teleflex® item(s) are not in every case completely identical to the item illustrated but are the closest match available. Not all products are available in all regions. Contact customer service to confirm availability in your region.