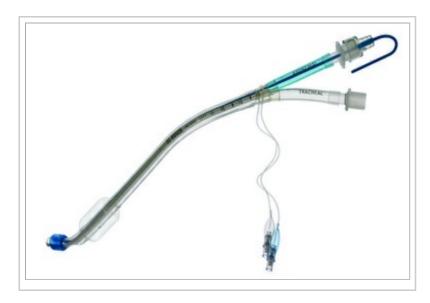

## **ROBERT SHAW - LEFT BRONCHUS ENDOBRONCHIAL TUBE**

## **Description:**

Rusch® Robert Shaw - Left Bronchus Endobronchial Tube, 39 Fr, 1/BX

© 2024 Teleflex Incorporated. All rights reserved.

The listed Teleflex® item(s) are not in every case completely identical to the item illustrated but are the closest match available. Not all products are available in all regions. Contact customer service to confirm availability in your region.