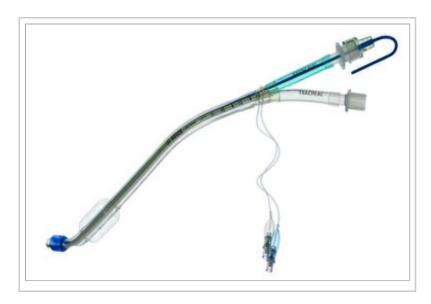

## **ROBERT SHAW - LEFT BRONCHUS ENDOBRONCHIAL TUBE**

## **Description:**

Rusch® Robert Shaw - Left Bronchus Endobronchial Tube, 37 Fr, 1/BX

© 2024 Teleflex Incorporated. All rights reserved.

The listed Teleflex® item(s) are not in every case completely identical to the item illustrated but are the closest match available. Not all products are available in all regions. Contact customer service to confirm availability in your region.