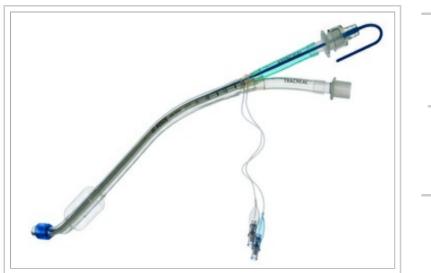

## **ROBERT SHAW - LEFT BRONCHUS ENDOBRONCHIAL TUBE**

## **Description:**

Rusch® Robert Shaw - Left Bronchus Endobronchial Tube, 35 Fr, 1/BX

| United States                       |
|-------------------------------------|
| To order this product, please call: |
| 866-246-6990                        |
| Canada                              |
| To order this product, please call: |
| 800-387-9699                        |
| Lat                                 |
| Am                                  |
|                                     |