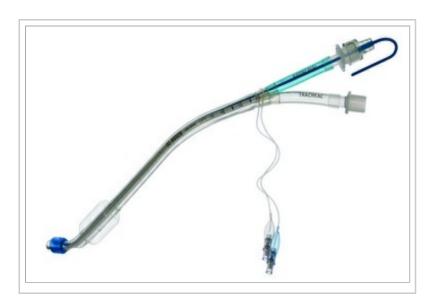

## **ROBERT SHAW - LEFT BRONCHUS ENDOBRONCHIAL TUBE**

## **Description:**

Rusch® Robert Shaw - Left Bronchus Endobronchial Tube, 28 Fr, 1/BX

© 2024 Teleflex Incorporated. All rights reserved.

The listed Teleflex® item(s) are not in every case completely identical to the item illustrated but are the closest match available. Not all products are available in all regions. Contact customer service to confirm availability in your region.