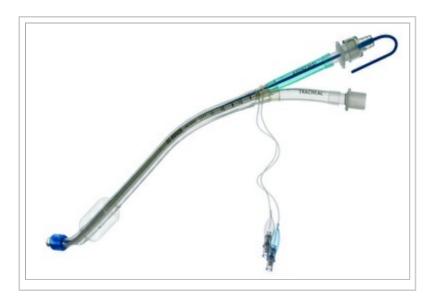

## **ROBERT SHAW - LEFT BRONCHUS ENDOBRONCHIAL TUBE**

## **Description:**

Rusch® Robert Shaw - Left Bronchus Endobronchial Tube, 26 Fr, 1/BX

© 2024 Teleflex Incorporated. All rights reserved.

The listed Teleflex® item(s) are not in every case completely identical to the item illustrated but are the closest match available. Not all products are available in all regions. Contact customer service to confirm availability in your region.