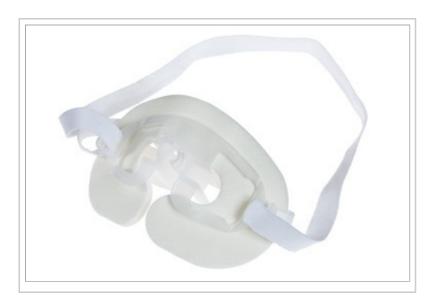

## **Description:**

Hudson RCI® Endotracheal Tube Holder, 10/BX

© 2024 Teleflex Incorporated. All rights reserved.

The listed Teleflex® item(s) are not in every case completely identical to the item illustrated but are the closest match available. Not all products are available in all regions. Contact customer service to confirm availability in your region.