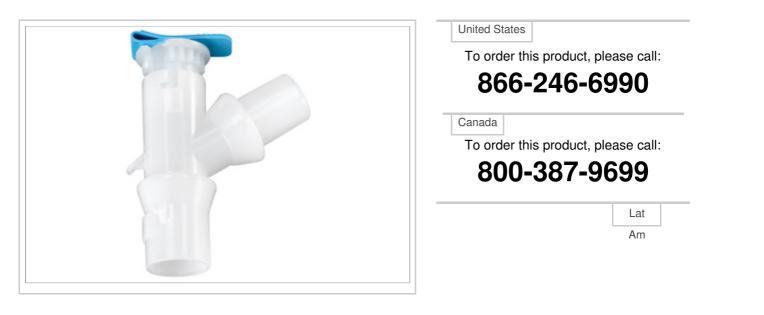

## SHERIDAN<sup>®</sup> SHER-I-SWIV/FO<sup>™</sup> DOUBLE SWIVEL CONNECTOR

## **Description:**

The Sheridan<sup>®</sup> Sher-I-SWIV/FO<sup>™</sup> Double Swivel Connector for use with fiber optics features:

- · Special orifice allows easy passage of fiber optic scope
- · Maintains seal around scope during bronchoscopy procedure
- Swivel feature reduces breathing circuit torque on the tracheal tube
- · Designed to facilitate introduction of fiber optic bronchoscope during mechanical ventilation