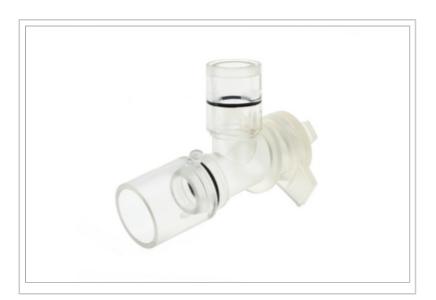

## **RUSCH® DOUBLE SWIVEL CONNECTOR**

## **Description:**

The Rusch® Double Swivel Connector is designed with a sealing cap to facilitate the insertion of suction catheters or fiber optic bronchoscopes, and is provided non-sterile.

| Catalog # | Description                           | Qty/Box |
|-----------|---------------------------------------|---------|
| 514900000 | Rusch® Double Swivel Connector, 15 mm | 25      |