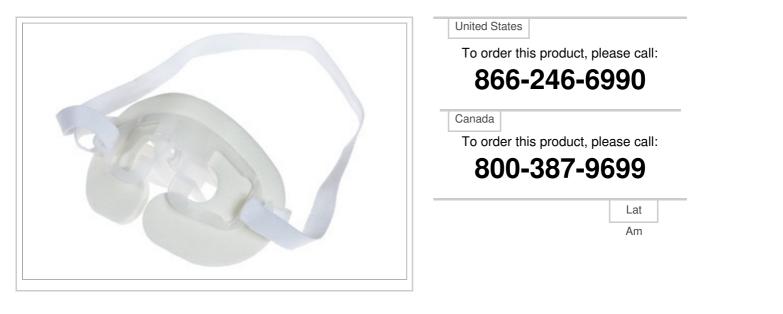

## HUDSON RCI® ENDOTRACHEAL TUBE HOLDER

## **Description:**

The Hudson RCI<sup>®</sup> Endotracheal Tube Holder helps keep the Hudson RCI<sup>®</sup> Endotracheal Tube in place without applying tape to the patient's face. Features include:

- Cloth tie for securing the holder and soft foam mouth cushion
- · Replacement mouth cushions sold separately