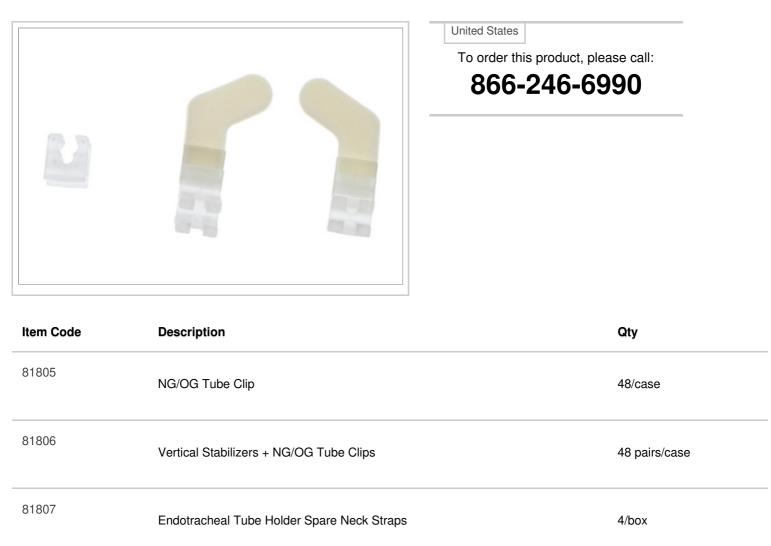

## ENDOTRACHEAL TUBE HOLDER ACCESSORIES

## **Description:**

Accessories designed for Hudson RCI<sup>®</sup> Gentle-Lock™ Oral Endotracheal Tube Holder.

© 2024 Teleflex Incorporated. All rights reserved.

The listed Teleflex® item(s) are not in every case completely identical to the item illustrated but are the closest match available. Not all products are available in all regions. Contact customer service to confirm availability in your region.