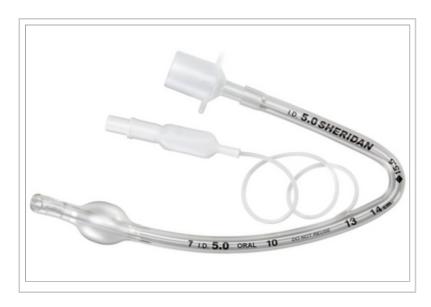

## SHERIDAN® PREFORMED ORAL CUFFED ETT

## **Description:**

Sheridan® Preformed Oral Cuffed ETT, Size 4.0, 10/BX

© 2024 Teleflex Incorporated. All rights reserved.

The listed Teleflex® item(s) are not in every case completely identical to the item illustrated but are the closest match available. Not all products are available in all regions. Contact customer service to confirm availability in your region.