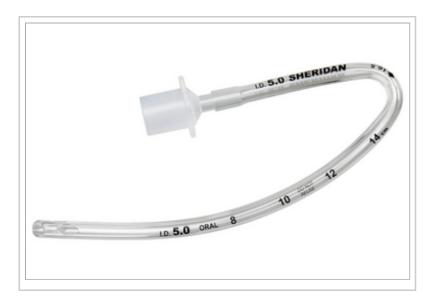

## SHERIDAN® PREFORMED ORAL UNCUFFED ETT

## **Description:**

Sheridan® Preformed Oral Uncuffed ETT, Size 3.0, 10/BX

© 2024 Teleflex Incorporated. All rights reserved.

The listed Teleflex® item(s) are not in every case completely identical to the item illustrated but are the closest match available. Not all products are available in all regions. Contact customer service to confirm availability in your region.