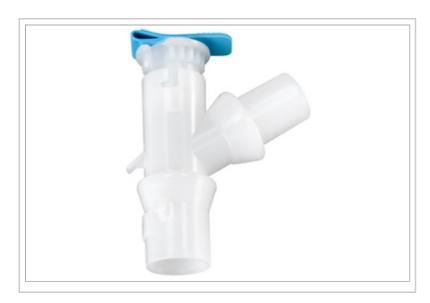

## SHERIDAN® SHER-I-SWIV/FO™ DOUBLE SWIVEL CONNECTOR

## **Description:**

Sheridan® Sher-I-SWIV/FO™ Double Swivel Connector, 25/BX

© 2024 Teleflex Incorporated. All rights reserved.

The listed Teleflex® item(s) are not in every case completely identical to the item illustrated but are the closest match available. Not all products are available in all regions. Contact customer service to confirm availability in your region.