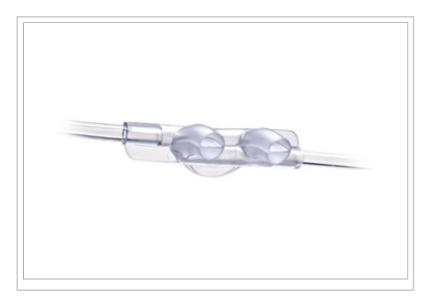

## **Description:**

Softech® Plus ETCO2 Sampling Cannula, Infant, 50/CS (Individually Packaged)

## Contents:

Infant Cannula with 7 ft oxygen supply tubing and 7 ft CO<sub>2</sub> sampling line with a male luer connector

© 2024 Teleflex Incorporated. All rights reserved.

The listed Teleflex® item(s) are not in every case completely identical to the item illustrated but are the closest match available. Not all products are available in all regions. Contact customer service to confirm availability in your region.