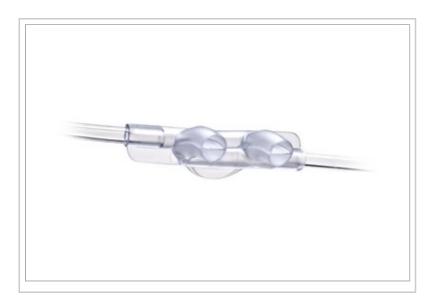

## **Description:**

Softech® Plus ETCO<sub>2</sub> Sampling Cannula, Pediatric, 50/CS (Individually Packaged)

## Contents:

Pediatric Cannula with 14 ft oxygen supply tubing and 2 in. CO<sub>2</sub> sampling line with a female luer connector

© 2024 Teleflex Incorporated. All rights reserved.

The listed Teleflex® item(s) are not in every case completely identical to the item illustrated but are the closest match available. Not all products are available in all regions. Contact customer service to confirm availability in your region.