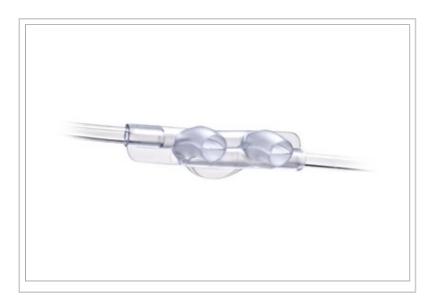

## **Description:**

Softech® Plus ETCO<sub>2</sub> Sampling Cannula, Pediatric, 50/CS (Individually Packaged)

## Contents:

• Pediatric Cannula with 7 ft oxygen supply tubing and 7 ft CO 2 sampling line with a female luer connector

© 2024 Teleflex Incorporated. All rights reserved.

The listed Teleflex® item(s) are not in every case completely identical to the item illustrated but are the closest match available. Not all products are available in all regions. Contact customer service to confirm availability in your region.