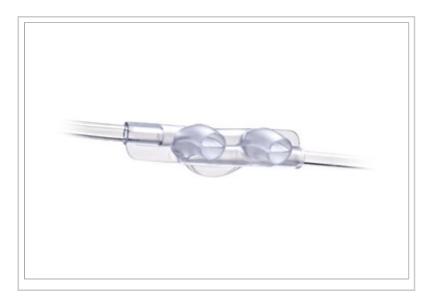

## **Description:**

Softech® Plus ETCO2 Sampling Cannula, Adult, 50/CS (Individually Packaged)

## Contents:

Adult Cannula with 14 ft oxygen supply tubing and 14 ft CO<sub>2</sub> sampling line with a female luer connector

© 2024 Teleflex Incorporated. All rights reserved.

The listed Teleflex® item(s) are not in every case completely identical to the item illustrated but are the closest match available. Not all products are available in all regions. Contact customer service to confirm availability in your region.