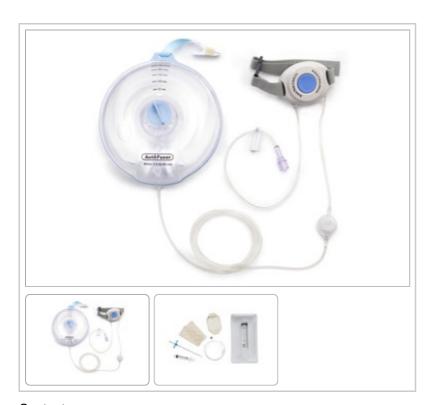

## **AUTOFUSER® PAIN PUMP FOR INCISIONAL INFUSIONS**

## **Description:**

Arrow® AutoFuser® Pain Pump for Incisional Infusions: 275 x 4 mL/hr, 2 mL-60 min Refill, with SK2 Catheter Kit, 5/BX

## Contents:

- · Catheter Kit includes:
- 1: Fixed Hub Standard Catheter
- 1: 4 Fr x 4" Peel Away Introducer Needle
- 1: Occlusive Dressing
- 2: Adhesive Strip Cards
- 1: Prime/Flush Syringe
- 1: Luer Cap
- 1: Prep Tray
- 1: Filling Syringe