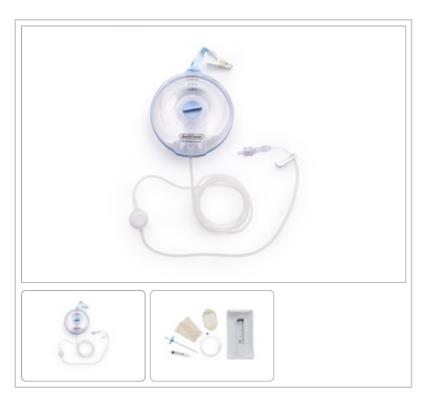

## **Description:**

Arrow® AutoFuser® Pain Pump for Incisional Infusions: 275 x 2 mL/hr, with SK5 Catheter Kit, 5/BX

To order this product, please call: 866-246-6990

## Contents:

- · Catheter Kit includes:
- 1: 5" (12.8 cm) Saturation Catheter
- 1: 4 Fr x 4" (10.2 cm) Peel Away Introducer Needle
- 1: Occlusive Dressing
- 2: Adhesive Strip Cards
- 1: Prime/Flush Syringe
- 1: Luer Cap
- 1: Prep Tray
- 1: Filling Syringe