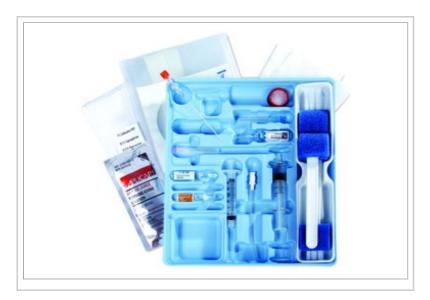

## **Description:**

Arrow® Spinal Anesthesia Set with 24 Ga. x 4" Sprotte® Spinal Needle, 5/CS

## Contents:

• 1: Sprotte® Spinal Needle: 24 Ga. x 4" (103 mm) with 21 Ga. x 40 mm Introducer

• 1: Injection Needle: 18 Ga. x 1-1/2" (3.81 cm)

• 1: Injection Needle: 25 Ga. x 1-1/2" (3.81 cm)

• 1: Syringe: 3 mL Luer-Lock

• 1: Syringe: 5 mL Luer-Slip, Glass Barrel

• 1: SharpsAway® Disposal Cup

• 1: CSR Wrap

• 1: Clear Fenestrated Drape

• 1: Towel

• 1: Particulate Filter: 5 Micron Straw

• 4: Gauze Pads: 4" x 4"

• 3: Prep Sponge Swabs

• 1: Tray: Prep

© 2024 Teleflex Incorporated. All rights reserved.

The listed Teleflex® item(s) are not in every case completely identical to the item illustrated but are the closest match available. Not all products are available in all regions. Contact customer service to confirm availability in your region.