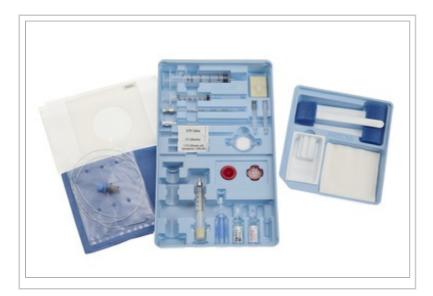

# THERACATH® EPIDURAL KITS AND SETS

## **Description:**

The Arrow<sup>®</sup> TheraCath<sup>®</sup> Epidural Catheter is designed for pain management procedures where increased steerability is an important factor, and features a wire-reinforced, styletted body with a soft, spring-wire tip.

- · Kits include procedural drugs and a variety of procedural and prep components
- Intermediate Sets include 'Kit' contents, but no drugs or drug identification labels (Note: some of these trays contain povidone-iodine prep solution)