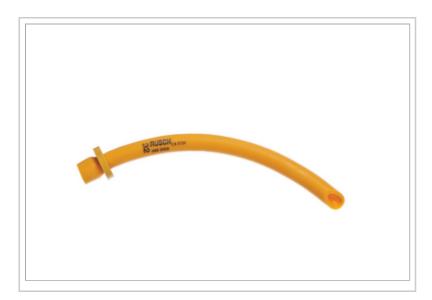

## **Description:**

Rusch® Adjustable Flange Silkolatex™ Airway 30 Fr x 170 mm, 10/BX (Indvidually packaged, sterile)

© 2024 Teleflex Incorporated. All rights reserved.

The listed Teleflex® item(s) are not in every case completely identical to the item illustrated but are the closest match available. Not all products are available in all regions. Contact customer service to confirm availability in your region.