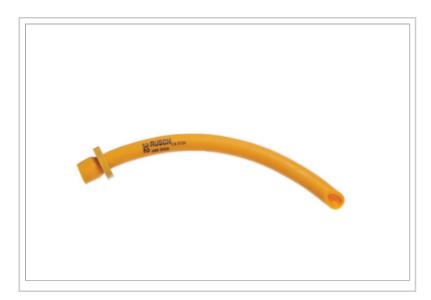

## **Description:**

Rusch® Adjustable Flange Silkolatex™ Airway 20 Fr x 125 mm, 10/BX (Indvidually packaged, sterile)

© 2024 Teleflex Incorporated. All rights reserved.

The listed Teleflex® item(s) are not in every case completely identical to the item illustrated but are the closest match available. Not all products are available in all regions. Contact customer service to confirm availability in your region.