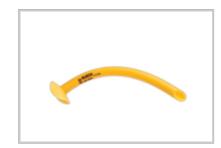

## **AMBER ROBERTAZZI AIRWAY**

The Rusch® Amber Robertazzi Airway features:

- Amber latex construction
- Soft and flexible for maximum patient comfort
- Rounded tip allows for gentle insertion

View Details