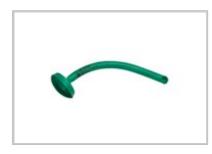

## LATEX-FREE ROBERTAZZI AIRWAY

The Rusch® Latex-Free Robertazzi Airway features:

- MEDIPRENE® construction
- · Flexible for maximum patient comfort
- · Soft material for enhanced nasal passageway comfort